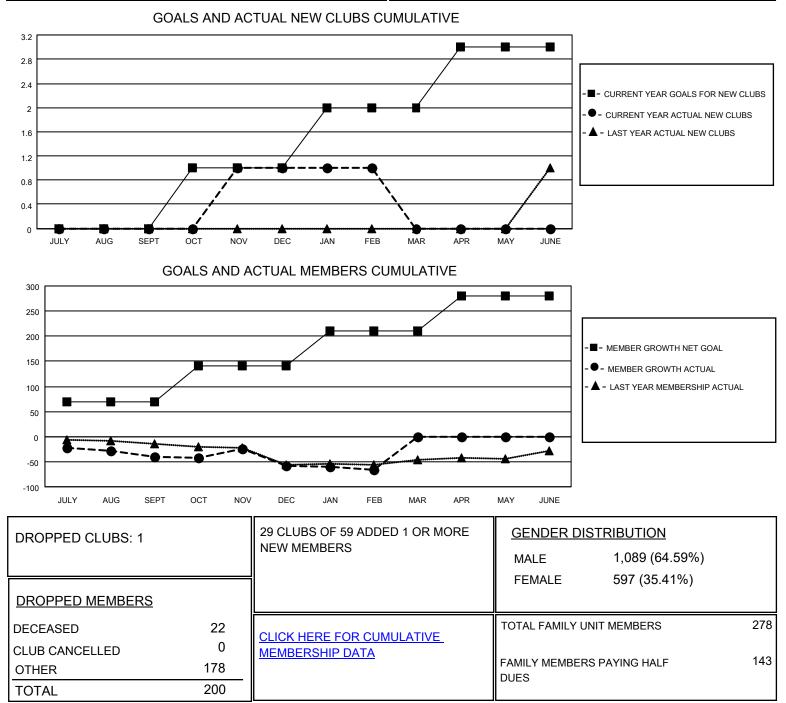

## LOCATION TEXAS

District 2 X1

Results as of: 2/28/2021

| Clubs                 |               |           |               | Members               |                         |                         |                                                    |
|-----------------------|---------------|-----------|---------------|-----------------------|-------------------------|-------------------------|----------------------------------------------------|
| RESULTS FOR 2020-2021 |               |           |               | RESULTS FOR 2020-2021 |                         |                         |                                                    |
| QUARTER               | NEW CLUB GOAL | NEW CLUBS | DROPPED CLUBS | QUARTER               | IBER GROWTH NET<br>GOAL | MEMBER GROWTH<br>ACTUAL | DROPPED<br>MEMBERS ACTUAL<br>(including transfers) |
| JULY/AUG/SEPT         | 0             | 0         | 0             | JULY/AUG/SEPT         | 70                      | 48                      | 84                                                 |
| OCT/NOV/DEC           | 1             | 1         | 1             | OCT/NOV/DEC           | 70                      | 57                      | 76                                                 |
| JAN/FEB/MAR           | 1             | 0         | 0             | JAN/FEB/MAR           | 70                      | 35                      | 40                                                 |
| APR/MAY/JUNE          | 1             | 0         | 0             | APR/MAY/JUNE          | 70                      | 0                       | 0                                                  |